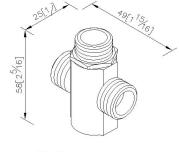

## Arch



Diverter 6790-TC-80CR

### **INTRODUCTION:**

JUSTIME's sprayer are widely loved by the public. Many consumers also respond that although they are not currently using JUSTIME mixers, they want to install JUSTIME sprayer. Therefore, our team has developed a variety of three-way and four-way diverter, which provide single-handle and two-handle faucet are used with the sprayer, and can also be freely matched and installed on other different products according to user needs.



## **DESCRIPTION:**

- 1.6790-TC for two-handle basin/kitchen faucet.
- 2. The faucet body needs to be connected to the diverter with a braided hose.
- 3. The other water inlet hole not used by the faucet body needs to be sealed with a water stop nut.



unit:mm[inch]

# **Fixing Kits:**

1.N/A

### AWARD: