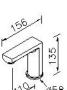

**Certifictaion:** 

Fixing Kits:

1.Mounting Bolt\*1 Rubber Washer\*1 Nut\*1 Bracket\*1

≫58 unit:mm