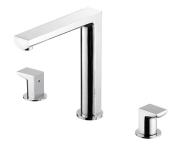

## Two-Handle Kitchen Faucet 6790-98-80CP

## **INTRODUCTION:**

The design of Arch Series combines well-executed lines and smooth curves to come into the sharply contrastive but perfect visional impression to reveal beauty of mordent fashion and historical culture.