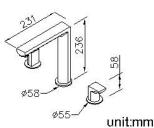

d historical culture.



1.Universal mold design which uses common parts and increase more convenient for maintained.

2.Ceramic cartridge with brass shell & Japan (MARUWA) ceramic disc.

3. Swiveling spout has passed up to 50,000 turns test. It can be adjusted by user.

4.Stainless steel braided hose with SANTOPRENE tube (meets NSF approval), can be stood 15Kg/cm2 water pressure and 120°C heat.

5.Stainless steel braided hose with M10 x 1.0mm (Male thread connect to faucet body) and 1/2"-14NPSM (Female thread connect to water supplier system).

6.Aerator with removable flow restrictor (2.2 GPM max.), end-user can take off it for larger water flow if necessary.

7.Casting material meets ISO CuZn40Pb Standard.

**Certifictaion:** 

Fixing Kits:

1.Steel Washer\*1 Rubber Washer\*1 Nut\*1