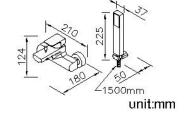

### **DESCRIPTION:**

- 1.Universal mold design which uses common parts and increase more convenient for maintained.
- 2.Ceramic valve with CERAMTEC ceramic disc / (Germany)
- 3.Handle can be moved up to 22° to adjust water flow from closed position; hot and cold water controlled by swinging handle for 45° both right and left sides.
- 4. The available distance between two centers of wall water-outlet is 122mm to 178mm.
- 5. With R 1/2 to water supply wall outlet.
- 6.Elastic shower hose can be extended from 1.5 meter to 2 meter and stand 15Kg/cm2 water pressure.
- 7. Casting material meets ISO CuZn40Pb Standard.
- 8. Handle material meets JIS 3771 Standard.