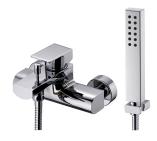

#### **INTRODUCTION:**

The design of Arch Series combines well-executed lines and smooth curves to come into the sharply contrastive but perfect visional impression to reveal beauty of mordent fashion and historical culture.

### **DESCRIPTION:**

- 1.Universal mold design which uses common parts and increase more convenient for maintained.
- 2.Ceramic valve with CERAMTEC ceramic disc / (Germany)
- 3.Handle can be moved up to 22° to adjust water flow from closed position; hot and cold water controlled by swinging handle for 45° both right and left sides.
- 4. The available distance between two centers of wall water-outlet is 122mm to 178mm.
- 5. With R 1/2 to water supply wall outlet.
- 6.Elastic shower hose can be extended from 1.5 meter to 2 meter and stand 15Kg/cm2 water pressure.
- 7. Casting material meets ISO CuZn40Pb Standard.
- 8. Handle material meets JIS 3771 Standard.