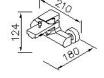

#### **DESCRIPTION:**

- 1.Universal mold design which uses common parts and increase more convenient for maintained.
- 2.Ceramic valve with CERAMTEC ceramic disc / (Germany)
- 3.Handle can be moved up to 22° to adjust water flow from closed position; hot and cold water controlled by swinging handle for 45° both right and left sides.
- 4. The available distance between two centers of wall water-outlet is 122mm to 178mm.
- 5. With R 1/2 to water supply wall outlet.
- 6. Casting material meets ISO CuZn40Pb Standard.
- 7. Handle material meets JIS 3771 Standard.
- 8.Brass with Chrome plated, meet ASTM-SC2 standard.

#### AWARD:

unit:mm