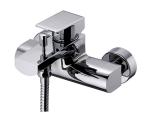

# Bath/Shower Faucet 6790-94-80CP

#### **DESCRIPTION:**

- 1.Universal mold design which uses common parts and increase more convenient for maintained.
- 2.Ceramic valve with CERAMTEC ceramic disc / (Germany)
- 3.Handle can be moved up to 22° to adjust water flow from closed position; hot and cold water controlled by swinging handle for 45° both right and left sides.
- 4. The available distance between two centers of wall water-outlet is 122mm to 178mm.
- 5. With R 1/2 to water supply wall outlet.
- 6. Casting material meets ISO CuZn40Pb Standard.
- 7. Handle material meets JIS 3771 Standard.
- 8.Brass with Chrome plated, meet ASTM-SC2 standard.