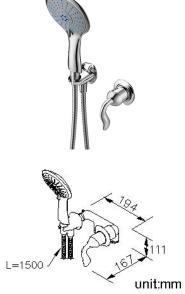

## Concealed Shower Mixer 6781-X3-81CP

## **DESCRIPTION:**

 $\label{eq:standard} \mbox{1.Premium Brass with Chrome finished meets ASTM-SC2 standard.}$ 

2.Handles material meets JIS 3771 Standard.

3. The mixing valve could be installed in the cemented and wood wall.

4. Wall supply is designed with the holder for user convenience.

Certifictaion:

Fixing Kits:

1.Hex Key2.5mm\*1 Set Screw\*1

AWARD: