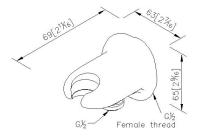

| Certifictaion: | unit: mm[inch] |
|----------------|----------------|
|----------------|----------------|

**Fixing Kits:** 

1. N/A

AWARD: