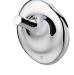

## Robe Hook 6781-50-80CP

## **INTRODUCTION:**

JUSTIME Ether accessories benefit users with a combination of excellent quality, precise workmanship, innovation and beautiful designs. The overall design concept is based on the idea of ether - an unlimited medium filling all space. Smooth lines and soft characteristics signify the aura of ether, which moves like an ever-present ocean current. The unique design of ETHER breaks traditional ideals and established shapes, bringing this robe hook to a new artistic level.

## **DESCRIPTION:**

- 1.Brass of forging body meets JIS 3771 standard.
- 2. Premium metal construction for durability.
- 3.Justime finishes resist corrosion and tarnish.
- 4. Finish meets the standard of ASTM-SC2.
- 5.Curved shape and smooth surface help to reduce water stains.
- 6.Material of Screw : Stainless steel SUS 304.
- 7.Correctly installed product's loading is 5 kgf.
- 8. Coordinates with other products in Ether collection.