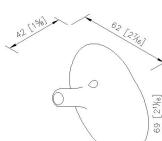

## Robe Hook 6781-50-80CP

## **DESCRIPTION:**

- 1.Brass of forging body meets JIS 3771 standard.
- 2. Premium metal construction for durability.
- 3.Justime finishes resist corrosion and tarnish.
- 4. Finish meets the standard of ASTM-SC2.
- 5.Curved shape and smooth surface help to reduce water stains.
- 6.Material of Screw : Stainless steel SUS 304.
- 7.Correctly installed product's loading is 5 kgf.
- 8. Coordinates with other products in Ether collection.