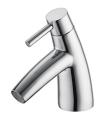

Sink Tap 6780-9A-80CP

## **DESCRIPTION:**

- 1. Ceramic cartridge from MARUWA.
- 2.Handle could be swung 45° for both sides
- 3.Brass with Chrome plated meets ASTM-SC2 standard.
- 4. Thread of body connector: 1/2-14 PF.
- 5.Aerator with removable flow restrictor (2.2 GPM max.), end-user can take off it for larger water flow if necessary.
- 6.Ceramic cartridge has well for sealing up the water, easy for rotating and long service life.