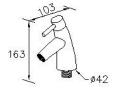

p 6780-9A-80CP

### **INTRODUCTION:**

Utilizing the simplify concept of Tai Chi motion, creating extraordinary look on the Tai Chi Series faucets. Featuring the Tai Chi notion of "soft against hard" through its soft cut of the faucet body and flow of water. Adding into faucet, the "Yin and Yang" aspect of Tai Chi, creating two types of faucets, the femininity and masculinity.



## **DESCRIPTION:**

- 1. Ceramic cartridge from MARUWA.
- 2.Handle could be swung 45° for both sides
- 3.Brass with Chrome plated meets ASTM-SC2 standard.
- 4. Thread of body connector: 1/2-14 PF.
- 5.Aerator with removable flow restrictor (2.2 GPM max.), end-user can take off it for larger water flow if necessary.
- 6.Ceramic cartridge has well for sealing up the water, easy for rotating and long service life.



unit:mm

# Certifictaion:

## **Fixing Kits:**

1.

### AWARD: