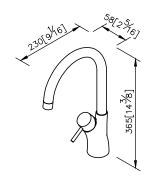

unit:mm[inch]

## Kitchen Faucet 6780-96-80CP

1.Spout can be rotated for 360° by customer for different needs. This function provides more spacious space to customer. Swiveling spout up to 50,000 turns test.

2.Handle can be moved up to 25° to adjust water flow from closed position, hot and cold water controlled by swinging handle for 45° both right and left sides.