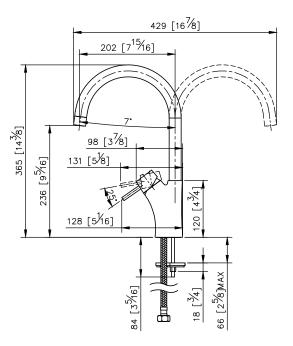

unit:mm[inch]

## Kitchen Faucet 6780-96-80CP

1.Spout can be rotated for 360° by customer for different needs. This function provides more spacious space to customer. Swiveling spout up to 50,000 turns test.

2.Handle can be moved up to 25° to adjust water flow from closed position, hot and cold water controlled by swinging handle for 45° both right and left sides.

3.Stainless steel braided hose with SANTOPRENE tube (meets NSF approval), can stand15Kg/cm2 water pressure and 120°C heat.

4.Stainless steel braided hose with M10 x 1.0mm (Male thread connect to faucet body) and 1/2"-14NPSM (Female thread connect to water supply system).