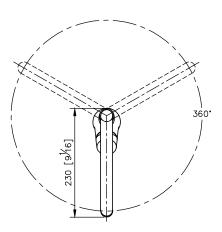

unit:mm[inch]

## Kitchen Faucet 6780-96-80CP

1.Spout can be rotated for 360° by customer for different needs. This function provides more spacious space to customer. Swiveling spout up to 50,000 turns test.

2.Handle can be moved up to 25° to adjust water flow from closed position, hot and cold water controlled by swinging handle for 45° both right and left sides.