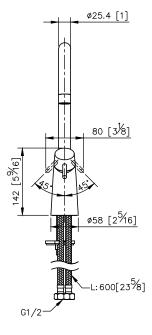

unit:mm[inch]

3.Stainless steel braided hose with SANTOPRENE tube (meets NSF approval), can stand15Kg/cm2 water pressure and 120°C heat.

4.Stainless steel braided hose with M10 x 1.0mm (Male thread connect to faucet body) and 1/2"-14NPSM (Female thread connect to water supply system).