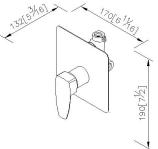

5. The burying depth of embedded body is between 2"(6cm) Min~3"(7.6cm) Max from the finished wall.

**Certifictaion:** 

Fixing Kits: 1.N/A

AWARD:

unit:mm[inch]