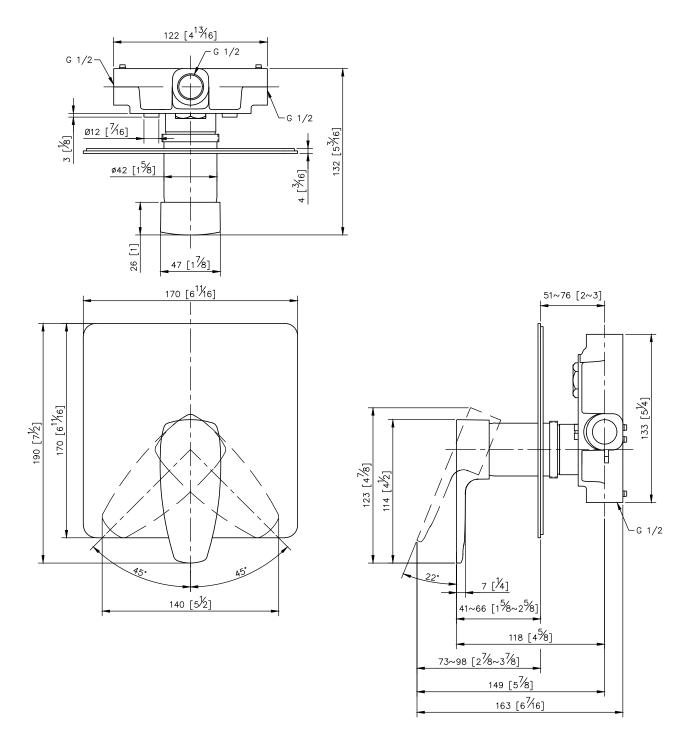

## Concealed Mixer Valve W/Check Valve 6779-XM-80CP

- 1.The electrodeposited coatings have meet SC2 standard of ASTM. Products would have superior antioxidant abilities, long-term durability, and bright surfaces.
- 2 G1/2 inlet
- 3. With replaceable check valve both behind hot and cold water 1/2" inlet. The valve can prevent counterflow, and make a high-level safety.
- 4.Handle can be moved up to 25° to adjust water flow rate from closed position, hot and cold water controlled by swinging handle for 45° both right and left sides.
- 5. The burying depth of embedded body is between 2"(6cm)Min~3"(7.6cm)Max from the finished wall.