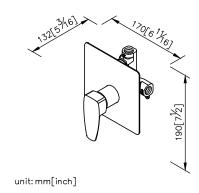

## Concealed Mixer Valve W/Check Valve 6779-XM-80CP

- 1.The electrodeposited coatings have meet SC2 standard of ASTM. Products would have superior antioxidant abilities, long-term durability, and bright surfaces.
- 2 G1/2 inlet
- 3. With replaceable check valve both behind hot and cold water 1/2" inlet. The valve can prevent counterflow, and make a high-level safety.
- 4.Handle can be moved up to 25° to adjust water flow rate from closed position, hot and cold water controlled by swinging handle for 45° both right and left sides.
- 5. The burying depth of embedded body is between 2"(6cm)Min~3"(7.6cm)Max from the finished wall.