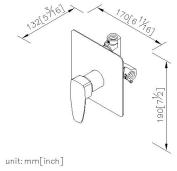

# Concealed Mixer Valve W/Check Valve 6779-XM-80CP

### **DESCRIPTION:**

- 1.The electrodeposited coatings have meet SC2 standard of ASTM. Products would have superior antioxidant abilities, long-term durability, and bright surfaces.
- 3. With replaceable check valve both behind hot and cold water 1/2" inlet. The valve can prevent counterflow, and make a high-level safety.
- 4. Handle can be moved up to 25° to adjust water flow rate from closed position, hot and cold water controlled by swinging handle for 45° both right and left sides.
- 5.The burying depth of embedded body is between 2"(6cm)Min~3"(7.6cm)Max from the finished wall.