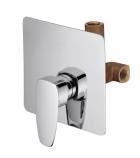

# Concealed Mixer Valve W/Check Valve 6779-XM-80CP

### **DESCRIPTION:**

- 1.The electrodeposited coatings have meet SC2 standard of ASTM. Products would have superior antioxidant abilities, long-term durability, and bright surfaces.
- 3. With replaceable check valve both behind hot and cold water 1/2" inlet. The valve can prevent counterflow, and make a high-level safety.
- 4. Handle can be moved up to 25° to adjust water flow rate from closed position, hot and cold water controlled by swinging handle for 45° both right and left sides.
- 5.The burying depth of embedded body is between 2"(6cm)Min~3"(7.6cm)Max from the finished wall.