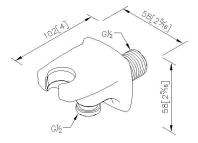

## Hand Shower Holder W/Supply Elbow & Nipple 6779-DC-81CP

## **DESCRIPTION:**

1. Brass products are chrome-plated, conforming to ASTM-SC2 standards, beautiful and durable.

- 2. Anti-corrosive surface treatment, easy to clean and maintain.
- 3. It can be used as a shower rack while receiving water from the shower.
- 4. Can be matched with Pan 2 series products to perfectly create bathroom space.

5.Thread: G 1/2.

**Certifictaion:** 

Fixing Kits: 1.N/A

AWARD:

unit:mm[inch]