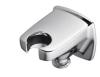

## Hand Shower Holder W/Supply Elbow & Nipple 6779-DC-81CP

## **DESCRIPTION:**

1. Brass products are chrome-plated, conforming to ASTM-SC2 standards, beautiful and durable.

- 2. Anti-corrosive surface treatment, easy to clean and maintain.
- 3. It can be used as a shower rack while receiving water from the shower.
- 4. Can be matched with Pan 2 series products to perfectly create bathroom space.