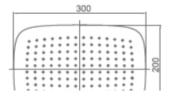

# Showerhead 6779-AC-80CP

unit:mm

#### **DESCRIPTION:**

- 1.Material: stainless steel SUS 304.
- 2.Both cornor with R shape design to upgrade its outlooks and touch.
- 3. Unique shower water come out, experience confortable feelings of showers.
- 4. Complement the Pan 2 collection of faucets and showers.