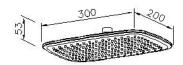

# Showerhead 6779-AC-80CP

unit:mm

#### **DESCRIPTION:**

- 1.Material: stainless steel SUS 304.
- 2.Both cornor with R shape design to upgrade its outlooks and touch.
- 3. Unique shower water come out, experience confortable feelings of showers.
- 4. Complement the Pan 2 collection of faucets and showers.