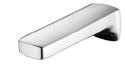

## Tub Spout W/Nipple 6779-9W-81CP

## **DESCRIPTION:**

1.Easy-pull diverter for changing water stream flow.

2. Premium metal body structure ensures reliability and durability.

3.JUSTIME finishes resist corrosion and tarnishing.

4.Complement the Pan 2 collection of faucets and showers.