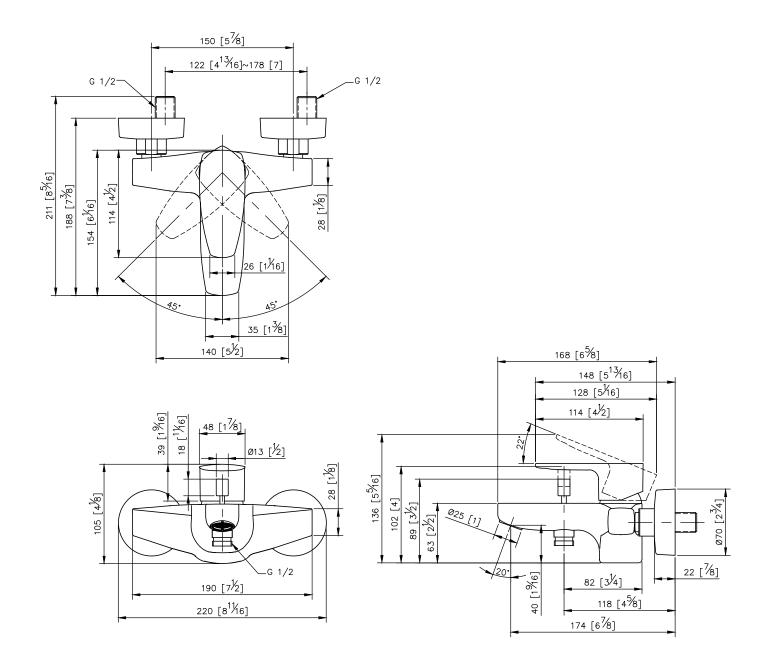

## Bath/Shower Faucet 6779-94-80CP

- 1.Ceramic valve with KOREA ceramic disc.
- 2.Handle can be moved up to 25° to adjust water flow from closed position, hot and cold water controlled by swinging handle for 45° both right and left sides.
- 3. The available distance between two centers of wall water-outlet is 122mm to 178mm.
- 4. Thread of water supply wall outlet fits for G 1/2, R 1/2, 1/2 PT, 1/2 NPSM and 1/2 NPT.
- 5. Sand-casting material meets ISO CuZn40Pb Standard
- 6. Handle material meets JIS 3771 Standard
- 7.Brass with Chrome plated meets ASTM-SC2 standard; 5 years guarantee.

unit: mm[inch]