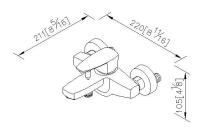

## Bath/Shower Faucet 6779-94-80CP

- 3. The available distance between two centers of wall water-outlet is 122mm to 178mm.
- 4. Thread of water supply wall outlet fits for G 1/2, R 1/2, 1/2 PT, 1/2 NPSM and 1/2 NPT.
- 5.Sand-casting material meets ISO CuZn40Pb Standard

6.Handle material meets JIS 3771 Standard

7.Brass with Chrome plated meets ASTM-SC2 standard; 5 years guarantee.

**Certifictaion:** 

Fixing Kits: 1.N/A

unit:mm[inch]