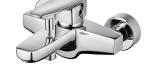

## Bath/Shower Faucet 6779-94-80CP

**DESCRIPTION:** 

1.Ceramic valve with KOREA ceramic disc.

2.Handle can be moved up to 25° to adjust water flow from closed position, hot and cold water controlled by swinging handle for 45° both right and left sides.