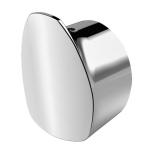

# Robe Hook 6779-50-80CP

### **DESCRIPTION:**

- 1.Brass of forging body meets JIS 3771 standard.
- 2. Premium metal construction for durability.
- 3. Justime finishes resist corrosion and tarnish.
- 4. Finish meets the standard of ASTM-SC2.
- 5. Correctly installed product's loading is 5 kgf.
- 6. Coordinates with other products in Pan 2 Collection.