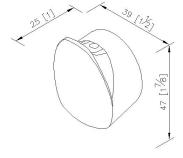

ted rectangular and circular lines into the shape design. Though it has just used the most basic geometric elements, the design team also varied the faucets to be special and bring the positive benefit for bathroom.

The brief geometric elements are the core concepts of whole design style, and they could also be proofed in any fashion trends. Moreover, the shape designs could fit for the different styles of bathroom design easily to provide users various choices.



### **DESCRIPTION:**

- 1.Brass of forging body meets JIS 3771 standard.
- 2. Premium metal construction for durability.
- 3. Justime finishes resist corrosion and tarnish.
- 4. Finish meets the standard of ASTM-SC2.
- 5. Correctly installed product's loading is 5 kgf.
- 6. Coordinates with other products in Pan 2 Collection.



unit: mm[inch]

## Certifictaion:

### **Fixing Kits:**

1.Hex Key2.5mm\*1 Plastic Anchors\*2 Zinc Coated Bolt\*2

#### AWARD: