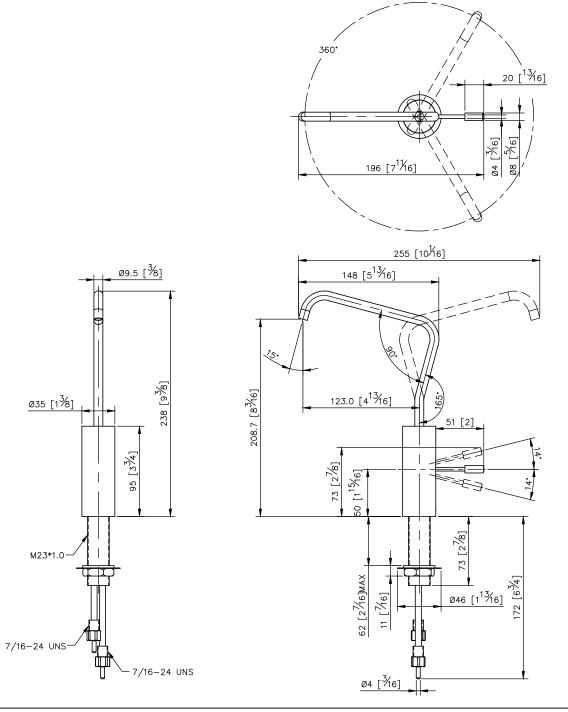

(Hot & Cold) 6777-G2-80CP

1.Using lead-free brass as main material to provide safe drinking water; the design of spout takes height and distance of water-flowing into consideration; special inner structure could switch the flow to hot or cold water by handle for saving space and making figure more simple and graceful; there is a automatic shut-off function of hot water for preventing the accident as hot water continuously running.

2.Material is lead-free brass with chrome plated, makes the drinking faucet possess the character of acid-resisting, heat-resistant and erode-resisting. The surface is without the chemical painting to protect the users from harm.

3.Water flow rate: over 4920 c.c./per minute(under 50PSI)

4. Fitting for all kind of R/O reverse osmosis water drinking systems.