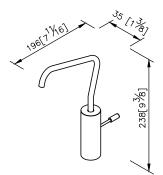

unit:mm[inch]

## Water Drinking Faucet (Hot & Cold) 6777-G2-80CP

1.Using lead-free brass as main material to provide safe drinking water; the design of spout takes height and distance of water-flowing into consideration; special inner structure could switch the flow to hot or cold water by handle for saving space and making figure more simple and graceful; there is a automatic shut-off function of hot water for preventing the accident as hot water continuously running.

2.Material is lead-free brass with chrome plated, makes the drinking faucet possess the character of acid-resisting, heat-resistant and erode-resisting. The surface is without the chemical painting to protect the users from harm.

3.Water flow rate: over 4920 c.c./per minute(under 50PSI)

4. Fitting for all kind of R/O