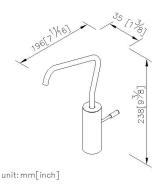

#### **DESCRIPTION:**

- 1.Using lead-free brass as main material to provide safe drinking water; the design of spout takes height and distance of water-flowing into consideration; special inner structure could switch the flow to hot or cold water by handle for saving space and making figure more simple and graceful; there is a automatic shut-off function of hot water for preventing the accident as hot water continuously running.
- 2.Material is lead-free brass with chrome plated, makes the drinking faucet possess the character of acid-resisting, heat-resistant and erode-resisting. The surface is without the chemical painting to protect the users from harm.
- 3.Water flow rate: over 4920 c.c./per minute(under 50PSI)
- 4. Fitting for all kind of R/O reverse osmosis water drinking systems.