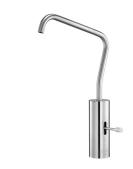

### **INTRODUCTION:**

The spout of "Lucky Seven" Drinking Water Faucet looks like growing stalk and curved shape is like the lucky numeral-7; designer wish users having good experience of happiness, nature, health, and safe with special shape design.

#### **DESCRIPTION:**

- 1.Using lead-free brass as main material to provide safe drinking water; the design of spout takes height and distance of water-flowing into consideration; special inner structure could switch the flow to hot or cold water by handle for saving space and making figure more simple and graceful; there is a automatic shut-off function of hot water for preventing the accident as hot water continuously running.
- 2.Material is lead-free brass with chrome plated, makes the drinking faucet possess the character of acid-resisting, heat-resistant and erode-resisting. The surface is without the chemical painting to protect the users from harm.
- 3.Water flow rate: over 4920 c.c./per minute(under 50PSI)
- 4. Fitting for all kind of R/O reverse osmosis water drinking systems.