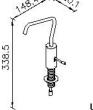

## Lucky 7



# Water Drinking Faucet (Cold Only) 6777-G0-80CP

#### **INTRODUCTION:**

The spout of "Lucky Seven" Drinking Water Faucet looks like growing stalk and curved shape is like the lucky numeral-7; designer wish users having good experience of happiness, nature, health, and safe with special shape design.





unit:mm

#### **DESCRIPTION:**

- 1.Material is lead-free brass with chrome plated, makes the drinking faucet possess the character of acid-resisting, heat-resistant and erode-resisting. The surface is without the chemical painting to protect the users from harm.
- 2.Water flow rate: over 4920 c.c./per minute(under 50PSI)
- 3. Fitting for all kind of R/O reverse osmosis water drinking systems.

### Certifictaion:

#### **Fixing Kits:**

1.Drinking Tap Fixing Kits 2:(Rubber Gasket\*1,Steel Washer\*1,Lock Nut\*1,Cone Washer\*1,Eyelet\*1,Compression Nut\*1)

#### AWARD: