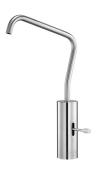

# Water Drinking Faucet (Cold Only) 6777-G0-80CP

#### **INTRODUCTION:**

The spout of "Lucky Seven" Drinking Water Faucet looks like growing stalk and curved shape is like the lucky numeral-7; designer wish users having good experience of happiness, nature, health, and safe with special shape design.

#### **DESCRIPTION:**

- 1.Material is lead-free brass with chrome plated, makes the drinking faucet possess the character of acid-resisting, heat-resistant and erode-resisting. The surface is without the chemical painting to protect the users from harm.
- 2.Water flow rate: over 4920 c.c./per minute(under 50PSI)
- 3. Fitting for all kind of R/O reverse osmosis water drinking systems.