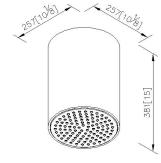

## **DESCRIPTION:**

- 1. Size: diameter 257mm.
- 2. Anti-blocking and anti-fouling nozzle, easy to clean and easy to remove impurities by squeezing lightly.
- 3. Hydraulic pressure uniform structure, massage water, providing comfortable shower experience.

unit: mm[inch]