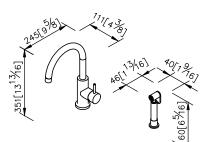

unit:mm[inch]

## Kitchen Faucet With Sprayer

6772-97-82S1

1.Ceramic valve with CERAMTEC ceramic disc / (Germany)

2.Handle can be moved up to 25° to adjust water flow from closed position, hot and cold water controlled by swinging handle for 45° both right and left sides.

3.Stainless steel braided hose with SANTOPRENE tube (meets NSF approval), can stand15Kg/cm2 water pressure and 120°C heat.

4.Stainless steel braided hose with M10 x 1.0mm (Male thread connect to faucet body) and 1/2"-14NPSM (Female thread connect to water supply system).

5.Aerator with removable flow restrictor (2.2 GPM max.), end-user can take off it for larger water flow if necessary.

6.Swiveling spout (up to 50,000 turns test).

7.Material: Stainless steel with brushed finish.