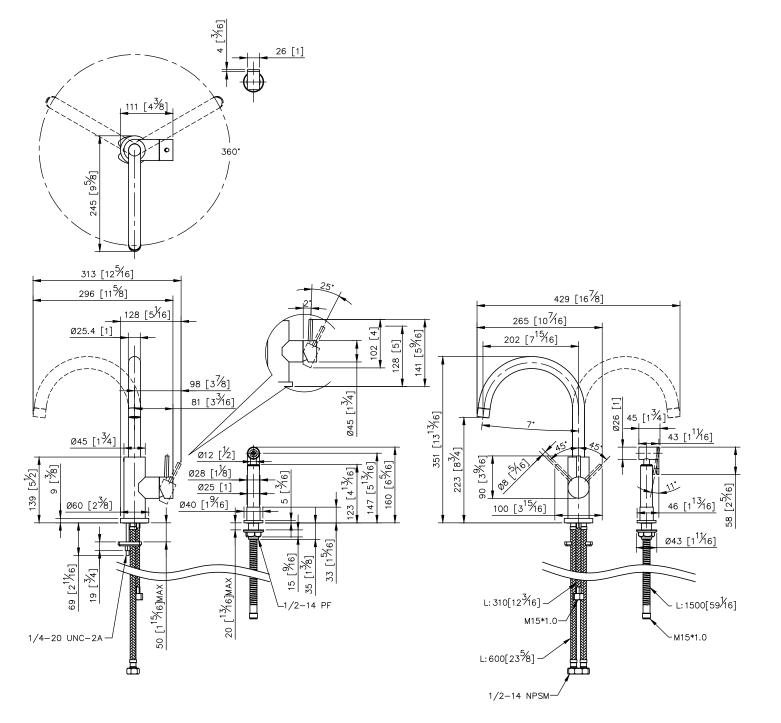

unit:mm[inch]

## Kitchen Faucet With Sprayer

6772-97-82S1

1.Ceramic valve with CERAMTEC ceramic disc / (Germany)

2.Handle can be moved up to 25° to adjust water flow from closed position, hot and cold water controlled by swinging handle for 45° both right and left sides.

3.Stainless steel braided hose with SANTOPRENE tube (meets NSF approval), can stand15Kg/cm2 water pressure and 120°C heat.

4.Stainless steel braided hose with M10 x 1.0mm (Male thread connect to faucet body) and 1/2"-14NPSM (Female thread connect to water supply system).

5.Aerator with removable flow restrictor (2.2 GPM max.), end-user can take off it for larger water flow if necessary.

6.Swiveling spout (up to 50,000 turns test).

7.Material: Stainless steel with brushed finish.