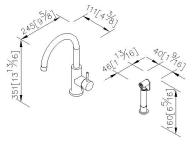

is with the character of heat-resistant and erode-resisting.

#### **DESCRIPTION:**

- 1.Ceramic valve with CERAMTEC ceramic disc / (Germany)
- 2.Handle can be moved up to 25° to adjust water flow from closed position, hot and cold water controlled by swinging handle for 45° both right and left sides.
- 3.Stainless steel braided hose with SANTOPRENE tube (meets NSF approval), can stand15Kg/cm2 water pressure and 120°C heat.
- 4.Stainless steel braided hose with M10 x 1.0mm (Male thread connect to faucet body) and 1/2"-14NPSM (Female thread connect to water supply system).
- 5.Aerator with removable flow restrictor (2.2 GPM max.), end-user can take off it for larger water flow if necessary.
- 6. Swiveling spout (up to 50,000 turns test).
- 7.Material: Stainless steel with brushed finish.



unit:mm[inch]

#### Certifictaion:



# **Fixing Kits:**

Mounting Bolt\*1 Rubber Washer\*1 Nut\*1 Bracket\*1

#### AWARD: