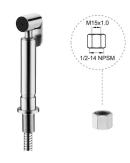

## Still One



Sprayer 6771-WK-82CP

### **INTRODUCTION:**

The simply shaped and perfect function. Inspired by the main design conception of "Less is More," Still One used brief lines and a simple model to integrate the practicality and elegance with the concise design style. It also fits for the general kitchen arrangement- small and saving space.



# #E 25 440 unit:mm

### **DESCRIPTION:**

- 1.Material of sprayer is Stainless Steel, has passed over 100,000 times lifespan test. The plastic cover on sprayer could be took apart by 4.0mm Hex Wrench for easily cleaning.
- 2. With precise manufacture, the sprayer can stand the presure from 1kg to 5kg.
- 3.Stainless steel braided hose with SANTOPRENE tube (meets NSF approval), can stand 15Kg/cm2 water pressure and  $120^{\circ}C$  heat.
- 4. Material is Brass with Chrome plated and meets ASTM-SC2 standard.

# Certifictaion:

# Fixing Kits: 1.N/A

### AWARD: