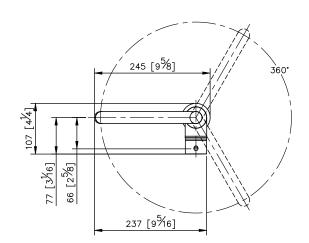

## Kitchen Faucet 6771-GX-80CP

- 1. Lead-free brass product.
- 2. Premium metal construction for durability.
- 3. Justime finishes resist corrosion and tarnish.
- 4. Finish meets the standard of ASTM-SC2.
- 5. Drinking water silicone tube meets FDA standard.
- 6. Water outlets for tap water and filtered water are separated.
- 7. Convenient operation using single lever for both tap & filtered water
- 8. Functional design for prep sinks and island installations due to 360 degrees swivel spout.
- 9. Can be installed with all kinds of R/O systems.
- 10. Coordinates with other products in Still One collection.