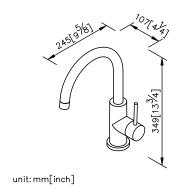

## Kitchen Faucet 6771-GX-80CP

- 1. Lead-free brass product.
- 2. Premium metal construction for durability.
- 3. Justime finishes resist corrosion and tarnish.
- 4. Finish meets the standard of ASTM-SC2.
- 5. Drinking water silicone tube meets FDA standard.
- 6. Water outlets for tap water and filtered water are separated.
- 7. Convenient operation using single lever for both tap & filtered water
- 8. Functional design for prep sinks and island installations due to 360 degrees swivel spout.
- 9. Can be installed with all kinds of R/O systems.
- 10. Coordinates with other products in Still One collection.