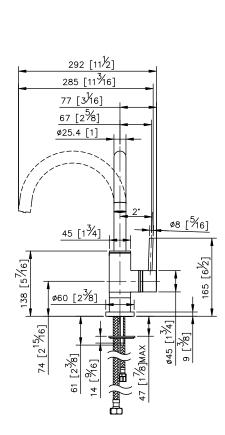

## Kitchen Faucet 6771-GX-80CP

- 1. Lead-free brass product.
- 2. Premium metal construction for durability.
- 3. Justime finishes resist corrosion and tarnish.
- 4. Finish meets the standard of ASTM-SC2.
- 5. Drinking water silicone tube meets FDA standard.
- 6. Water outlets for tap water and filtered water are separated.
- 7. Convenient operation using single lever for both tap & filtered water
- 8. Functional design for prep sinks and island installations due to 360 degrees swivel spout.
- 9. Can be installed with all kinds of R/O systems.
- 10. Coordinates with other products in Still One collection.