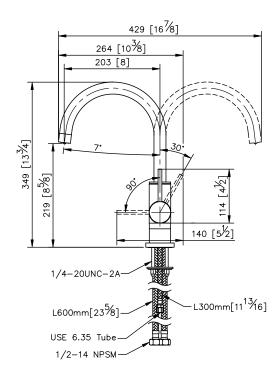

## Kitchen Faucet 6771-GX-80CP

- 1. Lead-free brass product.
- 2. Premium metal construction for durability.
- 3. Justime finishes resist corrosion and tarnish.
- 4. Finish meets the standard of ASTM-SC2.
- 5. Drinking water silicone tube meets FDA standard.
- 6. Water outlets for tap water and filtered water are separated.
- 7. Convenient operation using single lever for both tap & filtered water
- 8. Functional design for prep sinks and island installations due to 360 degrees swivel spout.
- 9. Can be installed with all kinds of R/O systems.
- 10. Coordinates with other products in Still One collection.