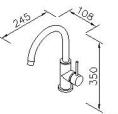

## **Fixing Kits:**

1.Mounting Bolt\*2 Steel Washer\*1 Rubber Washer\*1 Nut\*2 A start

unit:mm

OVE-000-310820