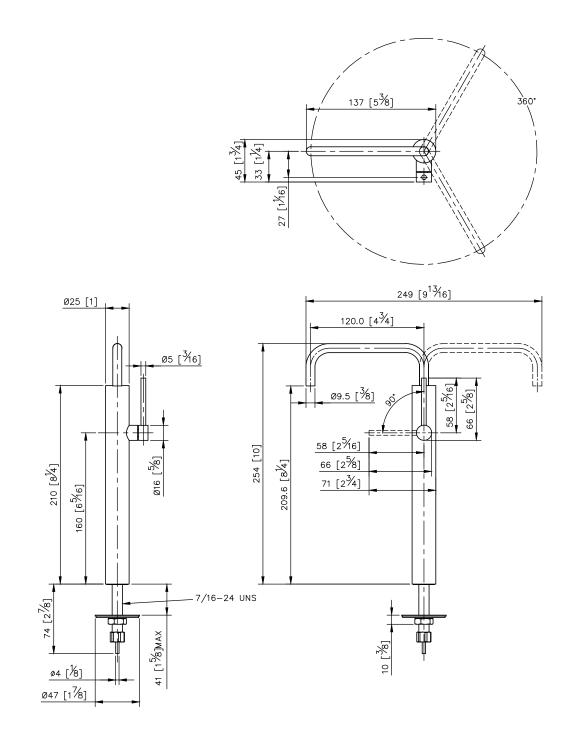

## Water Drinking Faucet 6771-G0-80CP

- 1.Material is lead-free brass with chrome plated, makes the drinking faucet possess the character of acid-resisting, heat-resistant and erode-resisting. The surface is without the chemical painting to protect the users from harm.
- 2. The cartridge structure of the handle is different from the traditional brass cartridge, rubber cartridge and ceramic cartridge. It designed with the stainless steel central structure and the lifespan of handle is up to 200,000 switches test.
- 3. Water flow rate: over 4920 c.c./per minute(under 50PSI).
- 4. Fitting for all kind of R/O reverse osmosis water drinking systems.