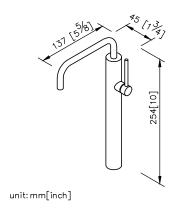

## Water Drinking Faucet 6771-G0-80CP

- 1.Material is lead-free brass with chrome plated, makes the drinking faucet possess the character of acid-resisting, heat-resistant and erode-resisting. The surface is without the chemical painting to protect the users from harm.
- 2. The cartridge structure of the handle is different from the traditional brass cartridge, rubber cartridge and ceramic cartridge. It designed with the stainless steel central structure and the lifespan of handle is up to 200,000 switches test.
- 3. Water flow rate: over 4920 c.c./per minute(under 50PSI).
- 4. Fitting for all kind of R/O reverse osmosis water drinking systems.