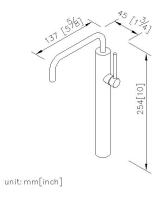

## Water Drinking Faucet 6771-G0-80CP

#### **DESCRIPTION:**

- 1.Material is lead-free brass with chrome plated, makes the drinking faucet possess the character of acid-resisting, heat-resistant and erode-resisting. The surface is without the chemical painting to protect the users from harm.
- 2. The cartridge structure of the handle is different from the traditional brass cartridge, rubber cartridge and ceramic cartridge. It designed with the stainless steel central structure and the lifespan of handle is up to 200,000 switches test.
- 3. Water flow rate: over 4920 c.c./per minute(under 50PSI).
- 4. Fitting for all kind of R/O reverse osmosis water drinking systems.