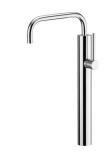

## Water Drinking Faucet 6771-G0-80CP

## **INTRODUCTION:**

Inspired by the main design conception of "Less is More," Still One used brief lines and a simple model to integrate the practicality and elegance with the concise design style. It also fits for the general kitchen arrangement- small and saving space.

#### **DESCRIPTION:**

- 1.Material is lead-free brass with chrome plated, makes the drinking faucet possess the character of acid-resisting, heat-resistant and erode-resisting. The surface is without the chemical painting to protect the users from harm.
- 2. The cartridge structure of the handle is different from the traditional brass cartridge, rubber cartridge and ceramic cartridge. It designed with the stainless steel central structure and the lifespan of handle is up to 200,000 switches test.
- 3. Water flow rate: over 4920 c.c./per minute(under 50PSI).
- 4. Fitting for all kind of R/O reverse osmosis water drinking systems.