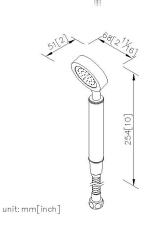

## Hand Shower 6771-9S-81CP

## **DESCRIPTION:**

The head of hand shower can be opened easily by hands without tool.
Elastic shower hose can be extended from 1.5 meter to 2 meter and stand 15Kg/cm2 water pressure.

3. Material is Brass with Chrome plated and meets ASTM-SC2 standard.