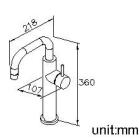

## Basin Faucet 6771-90-81CP

## **DESCRIPTION:**

1.Swiveling spout has passed up to 50,000 turns test. It can be adjusted by user.

2.Ceramic valve with CERAMTEC ceramic disc / (Germany)

3.Stainless steel braided hose with SANTOPRENE tube (meets NSF approval), can be stood 15Kg/cm2 water pressure and 120°C heat.

4.Stainless steel braided hose with M10 x 1.0mm (Male thread connect to faucet body) and 1/2"-14NPSM (Female thread connect to water supplier system).

5.Aerator with removable flow restrictor (2.2 GPM max.), end-user can take off it for larger water flow if necessary.