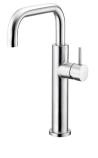

## Basin Faucet 6771-90-81CP

## **INTRODUCTION:**

Inspired by the main design conception of "Less is More," Still One used brief lines and a simple model to integrate the practicality and elegance with the concise design style. It also fits for the general kitchen arrangement- small and saving space. The product is made of lead-free brass or stainless steel, which both meet NSF Standard.

## **DESCRIPTION:**

1.Swiveling spout has passed up to 50,000 turns test. It can be adjusted by user.

2.Ceramic valve with CERAMTEC ceramic disc / (Germany)

3.Stainless steel braided hose with SANTOPRENE tube (meets NSF approval), can be stood 15Kg/cm2 water pressure and 120°C heat.