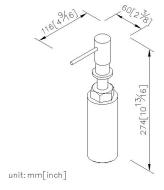

# Countertop Soap Dispenser 6771-26-80CP

#### **DESCRIPTION:**

- 1. Chrome plated Brass meets ASTM-SC2 standards.
- 2.Capacity is 360ml
- 3. Dispenser can be fixed on the same direction, it fit for public space.
- 4.Stainless steel ball is included in the dispenser, it pass 25,000 pressing test to prove used frequency.