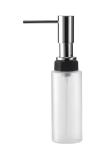

# Countertop Soap Dispenser 6771-26-80CP

#### **DESCRIPTION:**

- 1. Chrome plated Brass meets ASTM-SC2 standards.
- 2.Capacity is 360ml
- 3. Dispenser can be fixed on the same direction, it fit for public space.
- 4.Stainless steel ball is included in the dispenser, it pass 25,000 pressing test to prove used frequency.