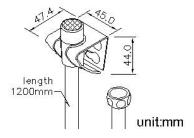

## **DESCRIPTION:**

- 1. The Stainless Steel material surface with brushed surface, the faucet is easy for cleaning.
- 2.Multi-purpose non-switching nozzle set with 120cm hose
- 3. Coordinates with other products in Still One collection