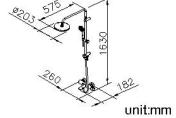

# **DESCRIPTION:**

- 1.Brasss of sand-casting body meets ISO CuZn40Pb standard
- 2. Premium metal construction for durability
- 3. Justime finishes resist corrosion and tarnish
- 4. Finish meets the standard of ASTM-SC2
- 5. The faucet should be used at the water presure from 1 to 4 kg/cm^2
- 6. Elastic shower hose can be extended from 1.5 meter to 2 meter
- 7. Adjustable angle of the hand-shower bracket
- 8. The available distance between two centers of wall water-outlet is 122mm to 178mm
- 9. The swiveling shower arm could be adjusted for the different spray position within available range