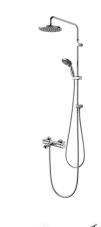

### **INTRODUCTION:**

6766 Sweet series inspired the shape of thumb as main idea of handle to indicate children are always the sweetest responsibility of folks. The round shape of Rainshower System display the beauty of noblesse. Rainshower System provides multiple enjoyment of ease and comfort.

# **DESCRIPTION:**

- 1.Brasss of sand-casting body meets ISO CuZn40Pb standard
- 2. Premium metal construction for durability
- 3. Justime finishes resist corrosion and tarnish
- 4. Finish meets the standard of ASTM-SC2
- 5. The faucet should be used at the water presure from 1 to 4 kg/cm^2
- 6. Elastic shower hose can be extended from 1.5 meter to 2 meter
- 7. Adjustable angle of the hand-shower bracket
- 8. The available distance between two centers of wall water-outlet is 122mm to 178mm
- 9. The swiveling shower arm could be adjusted for the different spray position within available range