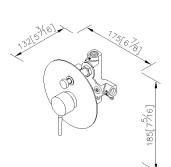

## Concealed Mixer Valve W/Diverter 6765-XZ-80P1

5. The burying depth of embedded body is between 2"(6cm Min~3"(7.6cm)Max from the finished wall.

6.With replaceable check valve both behind hot and cold water 1/2" inlet. The valve can prevent counterflow, and make a high-level safety.