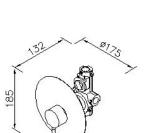

unit:mm

## **DESCRIPTION:**

- 1.Brasss of sand-casting body meets ISO CuZn40Pb standard
- 2. Premium metal construction for durability
- 3. Justime finishes resist corrosion and tarnish
- 4. Finish meets the standard of ASTM-SC2
- 5. The burying depth of embedded body is between 2"(6cm)Min~3"(7.6cm)Max from the finished wall