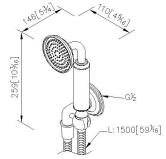

5.Thread: G 1/2.

6.Coordinates with other products in Classik collection.

unit:mm[inch]

**Certifictaion:** 

Fixing Kits:

AWARD: