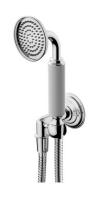

## Hand Shower Holder W/Hand Shower 6703-DC-85CP

## **INTRODUCTION:**

Classik Series created the classic style across generations with precise design and modern technologies. The elegant shapes and graceful details remove the complication of traditional classic style, but keep the artistic attainments. Therefore, Classik Series Faucets could satisfy the fine art request of present generation.

## **DESCRIPTION:**

- 1.Brass of forging body meets JIS 3604 standard.
- 2. Premium metal construction for durability.
- 3.Justime finishes resist corrosion and tarnish.
- 4. Finish meets the standard of ASTM-SC2.