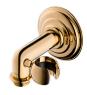

# Hand Shower Holder W/Supply Elbow 6703-DC-80PK

#### **DESCRIPTION:**

- 1.Chrome plated finish meets the standard of ASTM-SC2
- 2. Justime finishes resist corrosion and tarnish
- 3.Thread: G 1/2