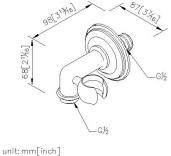

# Hand Shower Holder W/Supply Elbow 6703-DC-80PK

#### **DESCRIPTION:**

- 1.Chrome plated finish meets the standard of ASTM-SC2
- 2. Justime finishes resist corrosion and tarnish
- 3.Thread: G 1/2