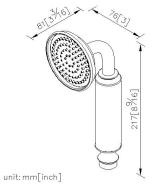

## Classik



Hand Shower 6703-9S-80CP

## **INTRODUCTION:**

Classik Series Faucets created the classic style across generations with precise design and modern technologies for satisfying the fine art request of present generation.



## **DESCRIPTION:**

- 1.Brass of forging body meets JIS 3604 standard.
- 2. Premium metal construction for durability.
- 3. Justime finishes resist corrosion and tarnish.
- 4. Finish meets the standard of ASTM-SC2.
- 5.The material of lever is SUS 304 with coating to create different sense of sight and increase the safety of using.
- 6. Coordinates with other products in Classik collection.



| Cer | titi | icta | ion |
|-----|------|------|-----|
|     |      |      |     |

Fixing Kits: 1.N/A

AWARD: