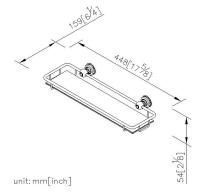

## Classik

Shelf With Rail 6703-71-80CP

#### **DESCRIPTION:**

- 1.Brass of forging body meets JIS 3604 standard
- 2. Premium metal construction for durability
- 3. Justime finishes resist corrosion and tarnish
- 4. Finish meets the standard of ASTM-SC2
- 5. Correctly installed product's loading is 2 kg f
- 6.Tempered glass((5\*105\*430mm)
- 7. Coordinates with other products in Classik collection