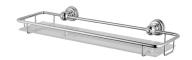

## Classik

Shelf With Rail 6703-71-80CP

#### **DESCRIPTION:**

- 1.Brass of forging body meets JIS 3604 standard
- 2. Premium metal construction for durability
- 3. Justime finishes resist corrosion and tarnish
- 4. Finish meets the standard of ASTM-SC2
- 5. Correctly installed product's loading is 2 kg f
- 6.Tempered glass((5\*105\*430mm)
- 7. Coordinates with other products in Classik collection