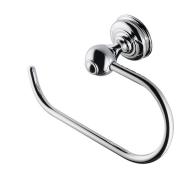

# Classik

Toilet Tissue Holder 6703-40-80CP

#### **INTRODUCTION:**

Create a sophisticated look with the Classik collection. Inspired by timeless & classic concepts, Classik allows you to coordinate faucets, showers and finishes to explore your own design ideas. This tumbler holder combines vintage design with quality craftmanship to enhance the beauty in your bathing space.

### **DESCRIPTION:**

- 1.Brass of forging body meets JIS 3604 standard
- 2. Premium metal construction for durability
- 3. Justime finishes resist corrosion and tarnish
- 4. Finish meets the standard of ASTM-SC2
- 5. Correctly installed product's loading is 5 kg f
- 6. Equipped with stainless steel screws for secure installation
- 7. Coordinates with other products in Classik collection