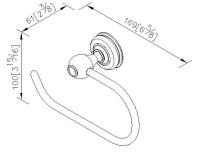

# Classik



Toilet Tissue Holder 6703-40-80CP

#### **INTRODUCTION:**

Create a sophisticated look with the Classik collection. Inspired by timeless & classic concepts, Classik allows you to coordinate faucets, showers and finishes to explore your own design ideas. This tumbler holder combines vintage design with quality craftmanship to enhance the beauty in your bathing space.



### **DESCRIPTION:**

- 1.Brass of forging body meets JIS 3604 standard
- 2. Premium metal construction for durability
- 3. Justime finishes resist corrosion and tarnish
- 4. Finish meets the standard of ASTM-SC2
- 5. Correctly installed product's loading is 5 kg f
- 6. Equipped with stainless steel screws for secure installation
- 7. Coordinates with other products in Classik collection



unit: mm[inch]

# Certifictaion:

# **Fixing Kits:**

1.SUS 304 Stainless Steel Screws\*2 Plastic Anchors\*2 Material of Wall Mount Bracket: Plastic\*1

### AWARD: