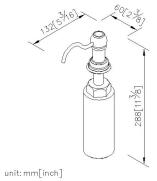

## Countertop Soap Dispenser 6703-26-80CP

## **DESCRIPTION:**

- 1.Premium metal construction for durability
- 2. Justime finishes resist corrosion and tarnish
- 3. Finish meets the standard of ASTM-SC2
- 4.1.0cc for each dispense
- 5.Capacity: 360ml
- 6. Coordinates with other products in Classik collection