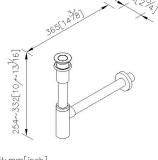

## **Plumbing Fittings**



Turn-Over Drain 6502-N4-81CP

### **INTRODUCTION:**

Turn-over drain could help you with forgetting putting the traditional style drain. Just need to press the drain slightly and the drain will cover the tube. So that you could avoid the insects from the tube. The hole item is made by brass, it is easy to install and clean.



### **DESCRIPTION:**

- 1.Brass of forging body meets JIS 3771 standard.
- 2. Premium metal construction for durability.
- 3. Justime finishes resist corrosion and tarnish.
- 4. Finish meets the standard of ASTM-SC2.
- 5.Material of brass tube meets JIS C2700 standard.



unit: mm[inch]

### Certifictaion:

# Fixing Kits:

1.N/A

### AWARD: