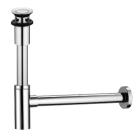

## **Plumbing Fittings**

Turn-Over Drain 6502-N4-81CP

### **INTRODUCTION:**

Turn-over drain could help you with forgetting putting the traditional style drain. Just need to press the drain slightly and the drain will cover the tube. So that you could avoid the insects from the tube. The hole item is made by brass, it is easy to install and clean.

### **DESCRIPTION:**

- 1.Brass of forging body meets JIS 3771 standard.
- 2. Premium metal construction for durability.
- 3. Justime finishes resist corrosion and tarnish.
- 4. Finish meets the standard of ASTM-SC2.
- 5.Material of brass tube meets JIS C2700 standard.