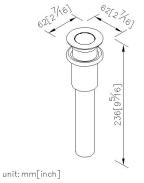

## **Plumbing Fittings**

Turn-Over Drain 6502-N4-80CP

## **INTRODUCTION:**

Turn-over drain could help you with forgetting putting the traditional style drain. Just need to press the drain slightly and the drain will cover the tube. So that you could avoid the insects from the tube. The hole item is made by brass, it is easy to install and clean.

## **DESCRIPTION:**

- 1.Brass of forging body meets JIS 3771 standard.
- 2. Premium metal construction for durability.
- 3. Justime finishes resist corrosion and tarnish.
- 4. Finish meets the standard of ASTM-SC2.
- 5.Material of brass tube meets JIS C2700 standard.