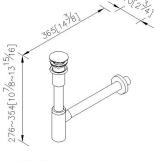

## **Plumbing Fittings**



Push-Button Drain 6502-N3-81CP

### **INTRODUCTION:**

Push-Button drain could help you with forgetting putting the traditional style drain. Just need to press the drain slightly and the drain will cover the tube. So that you could avoid the insects from the tube. The hole item is made by brass, it is easy to install and clean.



## **DESCRIPTION:**

- 1.Brass of forging body meets JIS 3771 standard.
- 2. Premium metal construction for durability.
- 3. Justime finishes resist corrosion and tarnish.
- 4. Finish meets the standard of ASTM-SC2.
- 5.Material of brass tube meets JIS C2700 standard.



unit: mm[inch]

## Certifictaion:

# Fixing Kits:

1.N/A

### AWARD: