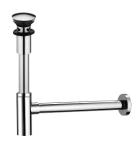

## **Plumbing Fittings**

Push-Button Drain 6502-N3-81CP

### **INTRODUCTION:**

Push-Button drain could help you with forgetting putting the traditional style drain. Just need to press the drain slightly and the drain will cover the tube. So that you could avoid the insects from the tube. The hole item is made by brass, it is easy to install and clean.

## **DESCRIPTION:**

- 1.Brass of forging body meets JIS 3771 standard.
- 2. Premium metal construction for durability.
- 3. Justime finishes resist corrosion and tarnish.
- 4. Finish meets the standard of ASTM-SC2.
- 5.Material of brass tube meets JIS C2700 standard.