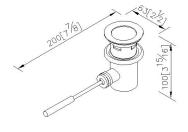

unit:mm[inch]

| Cert | titict | taio | n |
|------|--------|------|---|
|      |        |      |   |