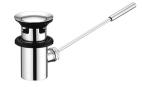

# **Plumbing Fittings**

Hand-Drive Pop-Up Drain 6502-DP-82CP

## **INTRODUCTION:**

Just need to press the drain handle slightly and the drain will cover the tube. So that you could avoid the insects from the tube. The hole item is made by brass, it is easy to install and clean.

#### **DESCRIPTION:**

- 1.Brass of forging body meets JIS 3771 standard.
- 2. Premium metal construction for durability.
- 3. Justime finishes resist corrosion and tarnish.
- 4. Finish meets the standard of ASTM-SC2.