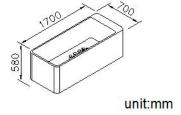

## **DESCRIPTION:**

The inner 32 degrees tilt of Mark Artificial Bathtub provides the most comfortable lying posture for users to enjoy a relaxing bath time; 45 slices of artificial stone create a not only safe, but also elegant anti-slip design.