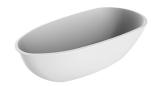

## Bathtub 6360-M1-8000

## **INTRODUCTION:**

Mark Artificial Bathtub has been made by artificial stone material with vacuum pressurized process and integrated shape design to make the bathtub be non-pore and easy to maintain. The material could against the corrosion of kinds of dirt, it is easy to clean with wet cloth and few diluted alkaline cleaner, or use the scrubber to remove the scratches if necessary.

## **DESCRIPTION:**

The inner 32 degrees tilt of Mark Artificial Bathtub provides the most comfortable lying posture for users to enjoy a relaxing bath time; 45 slices of artificial stone create a not only safe, but also elegant anti-slip design.