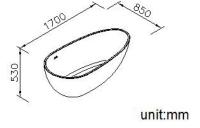

## Bathtub 6360-M1-8000

## **DESCRIPTION:**

The inner 32 degrees tilt of Mark Artificial Bathtub provides the most comfortable lying posture for users to enjoy a relaxing bath time; 45 slices of artificial stone create a not only safe, but also elegant anti-slip design.