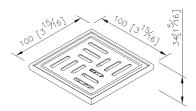

unit:mm[inch]

Certifictaion:

**DESCRIPTION:** 1.Material: stainless.

2.Material of Grid: Stainless Steel SUS304.

3.Fit for GB/T 27710-2011 standard, drainage rate?9.6L/min. 4.Drain core could prevent bugs, bad smells, and backflows.