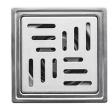

## Floor Drain 100\*100mm (Thin Version) 6311-10-80S1

unit:mm[inch]

Certifictaion:

**DESCRIPTION:** 1.Material: stainless.

2.Material of Grid: Stainless Steel SUS304.

3.Fit for GB/T 27710-2011 standard, drainage rate?9.6L/min. 4.Drain core could prevent bugs, bad smells, and backflows.